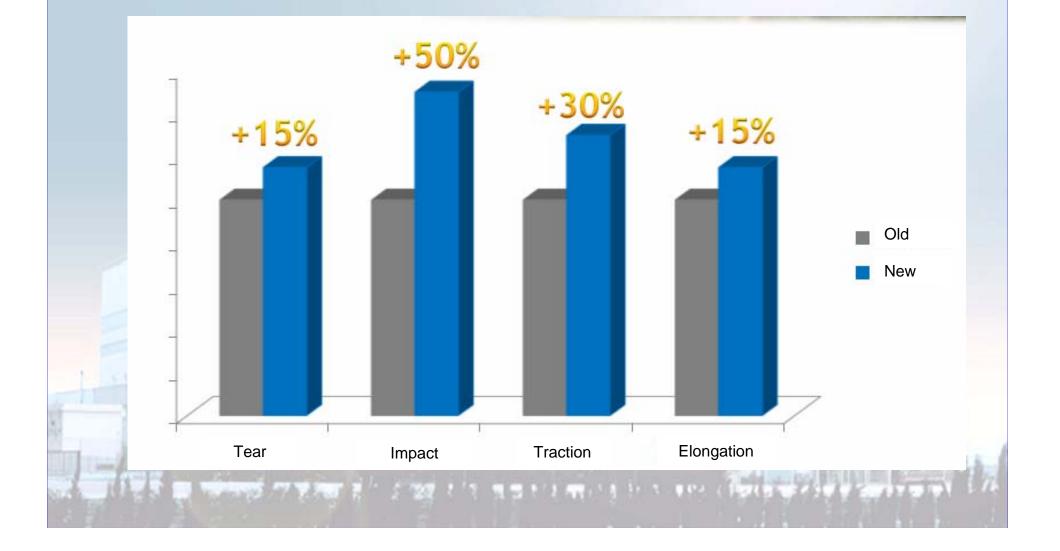

#### New Tunnel film: PLASTERMIC PLUS STRAWBERRIES /BERRIES.

Manufactured with last generation polyethylenes (METALLOCENES) and new additives:

•Higher Tear Resistance over the film and folds

•Higher Impact Resistance –unfavourable weather conditions-

## New Tunnel film: PLASTERMIC PLUS STRAWBERRIES / BERRIES IMPROVES THE MECHANICAL PROPERTIES