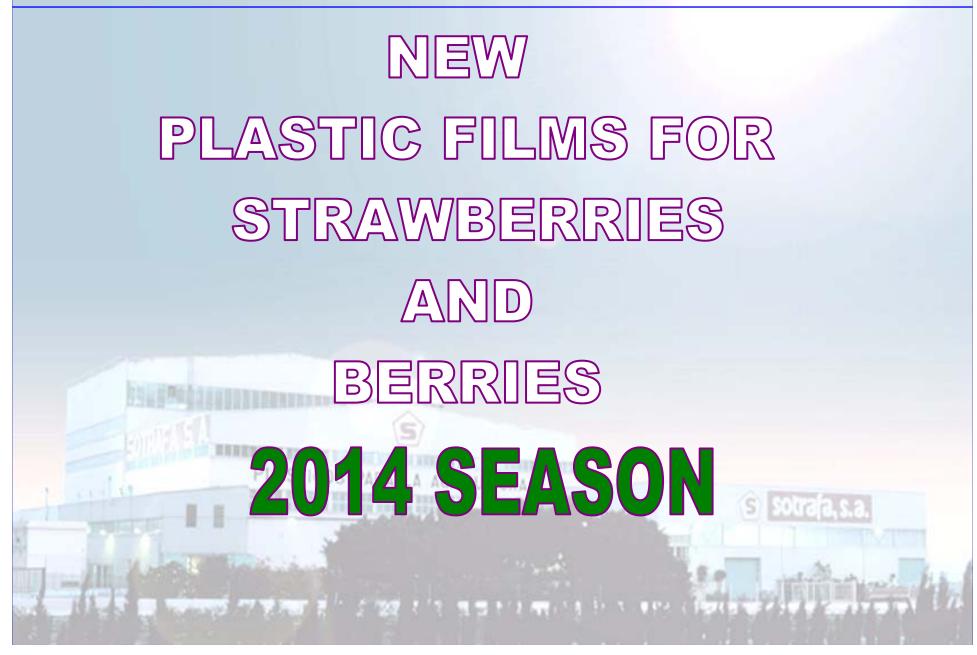

# New SOTRAFILM BLACK Mulching film

Manufactured with last generation Polyethylenes (METALLOCENES)

•Greater Tear Resistance

•Greater Impact Resistance

Traction and Elongation at break Increment

PLASTICOS PARA LA AGRICULTURA

•Higher mechanical properties

### **New SOTRAFILM BLACK Mulching film:** IMPROVES THE MECHANICAL PROPERTIES